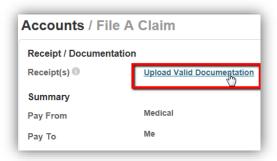

In the **Pay From** drop-down menu, choose the account type.

| Accounts / File A C                                             | Claim                                                                 |
|-----------------------------------------------------------------|-----------------------------------------------------------------------|
| Create Reimbursement                                            |                                                                       |
| Online claims filing is a fast an account you wish to use and s | d easy way to file claims. Just click the "File Clair<br>tart filing! |
| Pay From *                                                      | Medical ▼                                                             |
| Pay To * ①                                                      | Select a Payee                                                        |
| Based on your selection, you v                                  | Select a Payee  Me Someone Else                                       |

Select a payee from the **Pay To** drop-down menu.

If the payee is not listed, select **Someone Else**.

Click **Next** once you have chosen the *Pay From* and *Pay*To

| Home Accounts P                                 | rofile Statements & Notifications | Tools & Dashboard<br>Support                                                                           | I Want to |
|-------------------------------------------------|-----------------------------------|--------------------------------------------------------------------------------------------------------|-----------|
| Available Balance                               | Accounts / File                   | A Claim                                                                                                |           |
| HSA 15                                          | Payee Details                     |                                                                                                        |           |
| Cash Account<br>\$5,879.92                      | Payee *                           | Add a New Payee     Select a Saved Payee                                                               |           |
| nvestment Account<br>\$0.00                     | Payee Name *                      | Hudson Vision                                                                                          |           |
| Vision Dental FSA 15                            |                                   | Enter who provided this service (this may be a physician, hospital, etc.)                              |           |
| /ision HRA 15                                   | For                               | Farrah                                                                                                 |           |
| \$1,665.14                                      |                                   | When appropriate, provide the name of the person who received service.                                 |           |
| Plan Filing Rules                               | Account Number *                  | 456789                                                                                                 |           |
| 01/01/2015 - 12/31/2015<br>Vision Dental FSA 15 |                                   | Enter the account number that the payee uses to identify the service or recipient.                     |           |
| Vision HRA 15                                   |                                   | 100 Any St                                                                                             |           |
|                                                 |                                   | Ste 100                                                                                                |           |
|                                                 |                                   | Address Line 3                                                                                         |           |
|                                                 |                                   | Hudson                                                                                                 |           |
|                                                 |                                   | Wisconsin ▼ 54015                                                                                      |           |
|                                                 |                                   | Enter the address of physician, hospital, etc. who provided the service.  ☑ Save new payee information |           |
|                                                 | Summary                           |                                                                                                        |           |
|                                                 | From                              | Medical                                                                                                |           |
|                                                 | То                                | Someone Else                                                                                           |           |
|                                                 | Cancel                            | Previous                                                                                               | Next      |