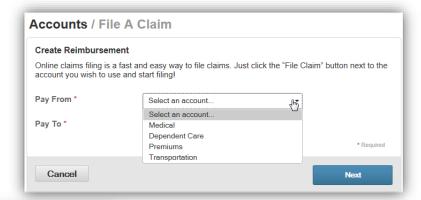

In the **Pay From** drop-down menu, choose the account type.

| Accounts / File A C                                             | Claim                                                                 |
|-----------------------------------------------------------------|-----------------------------------------------------------------------|
| Create Reimbursement                                            |                                                                       |
| Online claims filing is a fast an account you wish to use and s | d easy way to file claims. Just click the "File Clair<br>tart filing! |
| Pay From *                                                      | Medical ▼                                                             |
| Pay To * ①                                                      | Select a Payee                                                        |
| Based on your selection, you v                                  | Select a Payee  Me Someone Else                                       |