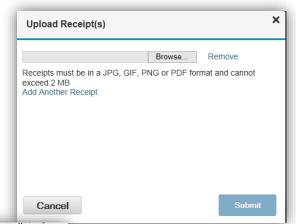

When uploading a receipt it must be in .doc, PDF, bmp or gif format and must not exceed 2 MB.

Upload your receipt.

Enter your claim information on the form that appears (fields with an asterisk "\*" are required fields).