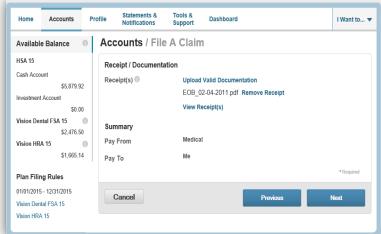

When uploading a receipt it must be in .doc, PDF, bmp or gif format and must not exceed 2 MB.

Upload your receipt.

Enter your claim information on the form that appears (fields with an asterisk "\*" are required fields).